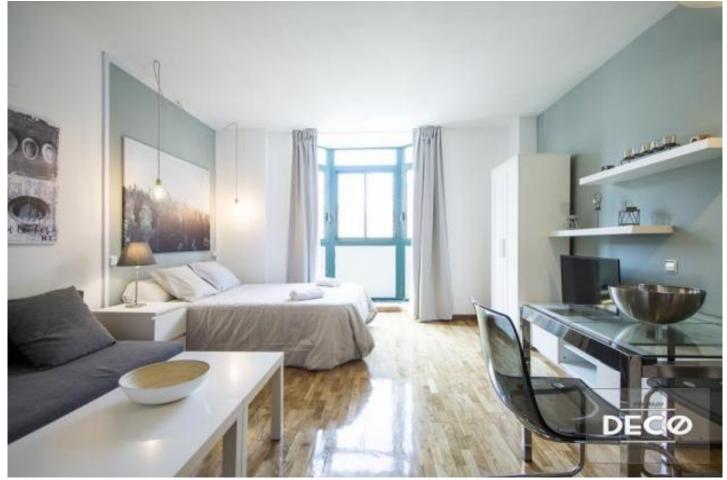

## STUDIO CASTILLA LUZ 2 DECO

Descripción:

Dirección: C/ Amalia 9-11

There is a double-sofa-bed in the living room-kitchen area for two people, a table with four chairs and a TV furnishing. There is a double bed and a closet in the bedroom área. Kitchen and bathroom fully equiped.