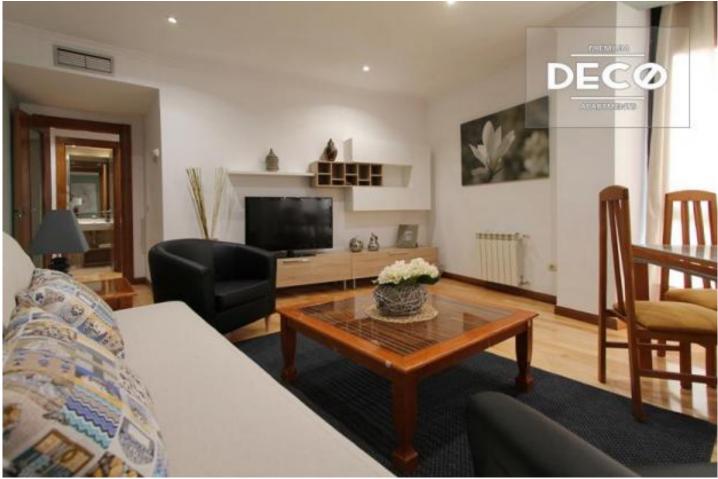

TWO BEDROOMS ADELFAS DECO 6 PAX

Descripción:

Dirección: Valderribas Street, 81, Madrid (Spain)

Two bedrooms apartment with a maximum capacity for 6 people. There is a 1.40 sofa-bed for double use in the living - dining room, the main bedroom has a double bed with 1.35 m, there are two beds with 90 cm in the second bedroom. Two bathrooms and fully equipped kitchen