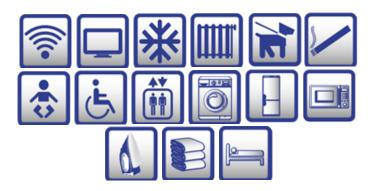

Free Wifi, air conditioning, 32 inch widescreen TV, linen cloth, towels, individual heat system are included in every duplex. Bathrooms and independent kitchens are fully equipped, last one with glassware and cutlery. Pets are welcomed and if you need any special accessory please, do not hesitate in contacting us (baby cot, hairdryer, etc).

Looking for the maximum confort of our guests all **furniture** is minimalist and functional.

**All expenses** are always included in our prices, light, hot and cold water, heat, air conditioning and Internet Wireless Connection.