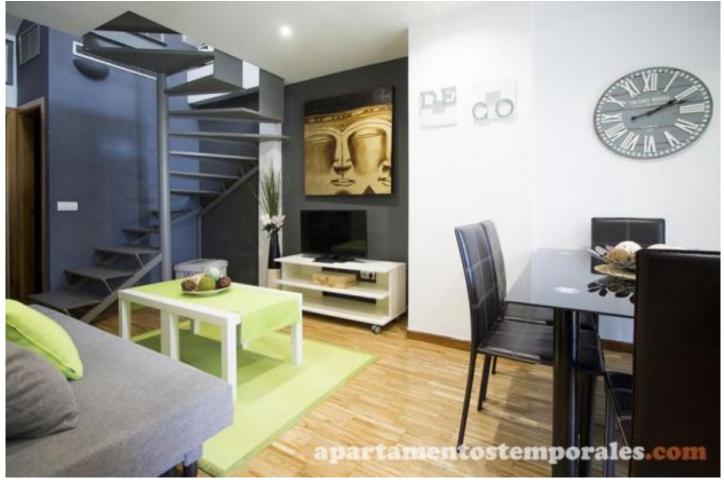

PENTHOUSE DUPLEX CONDE DUQUE 4B DECÓ

Descripción:

Dirección: 27, San Hermenegildo Street. Madrid

**Duplex** Conde Duque are located in the fourth floor of a **modern building** with all actual facilities.

Its maximum capacity is **6 people. Living room** area has one **double sofa bed** for 2 people, one storage furniture a extensible dining table with chairs and 2 auxiliar tables.

The **lower floor bedrooms** have 1 double bed or two single beds, for 2 people. **In the high floor bedrooms**, 1 double bed or 2 single beds are also installed, for 2 people.

Free Wifi, air conditioning, 32 inch widescreen TV, linen cloth, towels, individual heat system are included in every duplex. Bathrooms and independent kitchens are fully equipped, last one with glassware and cutlery. Pets are welcomed and if you need any special accessory please, do not hesitate in contacting us (baby cot, hairdryer, etc).

Looking for the maximum confort of our guests all **furniture** is minimalist and functional.

**All expenses** are always included in our prices, light, hot and cold water, heat, air conditioning and Internet Wireless Connection.